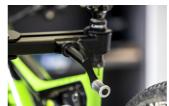

## Termékjellemzők

Our most durable and rigid clamp is designed to support even the heaviest bikes. Clamp frame design enables the jaws to open and close parallel to each other and thus clamp the bike gently and securely in place. Thanks to round shape of clamping jaws, clamping force is distributed evenly around the clamping area. Low profile design of clamping jaws only requires 5 cm of exposed seat post for clamping. Jaws are covered in grippy replaceable rubber covers. Clamp is operated via ergonomically shaped rotating handle, which allows precise control of the clamping force. Master Shop Clamp mounting adapter is interchangeable and fits adapters for repair stands of other brands (parts not included).

- Durable and rigid, designed to support even the heaviest bikes.
- Round shape of clamping jaws allows clamping force distribution over the whole clamping area.
- Low profile, only 5 cm of exposed seat post needed to clamp the bike.
- Replaceable rubber jaw covers.
- Ergonomic rotating handle for great control of the clamping force.
- The clamp is compatible with all current Unior repair stands.
- Interchangeable adapter for compatibility with repair stands of other brands (parts not included).
- Made in Europe.