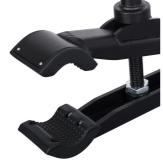

## Termékjellemzők

Our most durable and rigid clamp is designed to support even the heaviest bikes. Clamp frame design enables the jaws to open and close parallel to each other and thus clamp the bike gently and securely in place. Thanks to round shape of clamping jaws, clamping force is distributed evenly around the clamping area. Low profile design of clamping jaws only requires 5 cm of exposed seat post for clamping. Jaws are covered in grippy replaceable rubber covers. Clamp is operated via ergonomically shaped rotating handle, which allows precise control of the clamping force. Master Shop Clamp mounting adapter is interchangeable and fits adapters for repair stands of other brands (parts not included).

- Durable and rigid, designed to support even the heaviest bikes.
- Round shape of clamping jaws allows clamping force distribution over the whole clamping area.
- Low profile, only 5 cm of exposed seat post needed to clamp the bike.
- Replaceable rubber jaw covers.
- Ergonomic rotating handle for great control of the clamping force.
- The clamp is compatible with all current Unior repair stands.
- Interchangeable adapter for compatibility with repair stands of other brands (parts not included).
- Made in Europe.