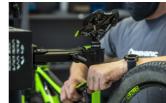

## Termékjellemzők

Our most durable and rigid clamp is designed to support even the heaviest bikes. Clamp frame design enables the jaws to open and close parallel to each other and thus clamp the bike gently and securely in place. Thanks to round shape of clamping jaws, clamping force is distributed evenly around the clamping area. Low profile design of clamping jaws only requires 5 cm of exposed seat post for clamping. Jaws are covered in grippy replaceable rubber covers. Clamp is operated via ergonomically shaped rotating handle, which allows precise control of the clamping force. Master Shop Clamp mounting adapter is interchangeable and fits adapters for repair stands of other brands (parts not included).

- Durable and rigid, designed to support even the heaviest bikes.
- Round shape of clamping jaws allows clamping force distribution over the whole clamping area.
- Low profile, only 5 cm of exposed seat post needed to clamp the bike.
- Replaceable rubber jaw covers.
- Ergonomic rotating handle for great control of the clamping force.
- The clamp is compatible with all current Unior repair stands.
- Interchangeable adapter for compatibility with repair stands of other brands (parts not included).
- Made in Europe.