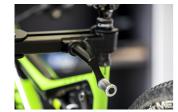

## Termékjellemzők

Our most durable and rigid clamp is designed to support even the heaviest bikes. Clamp frame design enables the jaws to open and close parallel to each other and thus clamp the bike gently and securely in place. Thanks to round shape of clamping jaws, clamping force is distributed evenly around the clamping area. Low profile design of clamping jaws only requires 5 cm of exposed seat post for clamping. Jaws are covered in grippy replaceable rubber covers. Clamp is operated via ergonomically shaped rotating handle, which allows precise control of the clamping force. Master Shop Clamp mounting adapter is interchangeable and fits adapters for repair stands of other brands (parts not included).

- Durable and rigid, designed to support even the heaviest bikes.
- Round shape of clamping jaws allows clamping force distribution over the whole clamping area.
- Low profile, only 5 cm of exposed seat post needed to clamp the bike.
- Replaceable rubber jaw covers.
- Ergonomic rotating handle for great control of the clamping force.
- The clamp is compatible with all current Unior repair stands.
- Interchangeable adapter for compatibility with repair stands of other brands (parts not included).
- Made in Europe.