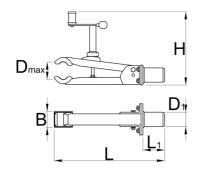

|        | D₹  | D1 | В  | Н   | L   | L1 | å    |  |
|--------|-----|----|----|-----|-----|----|------|--|
| 629164 | 110 | 45 | 50 | 271 | 347 | 68 | 2850 |  |

<sup>\*</sup> A termékképek illusztrációk. Minden feltüntetett méret milliméterben, a tömegek grammban. Az összes feltüntetett méret eltérhet a toleranciának megfelelően.