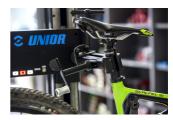

## Termékjellemzők

Our most durable and rigid clamp is designed to support even the heaviest bikes. Clamp frame design enables the jaws to open and close parallel to each other and thus clamp the bike gently and securely in place. Thanks to round shape of clamping jaws, clamping force is distributed evenly around the clamping area. Low profile design of clamping jaws only requires 5 cm of exposed seat post for clamping. Jaws are covered in grippy replaceable rubber covers. Clamp is operated via ergonomically shaped rotating handle, which allows precise control of the clamping force. Master Shop Clamp mounting adapter is interchangeable and fits adapters for repair stands of other brands (parts not included).

- Durable and rigid, designed to support even the heaviest bikes.
- Round shape of clamping jaws allows clamping force distribution over the whole clamping area.
- Low profile, only 5 cm of exposed seat post needed to clamp the bike.
- Replaceable rubber jaw covers.
- Ergonomic rotating handle for great control of the clamping force.
- The clamp is compatible with all current Unior repair stands.
- Interchangeable adapter for compatibility with repair stands of other brands (parts not included).
- Made in Europe.