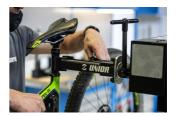

## Termékjellemzők

Our most durable and rigid clamp is designed to support even the heaviest bikes. Clamp frame design enables the jaws to open and close parallel to each other and thus clamp the bike gently and securely in place. Thanks to round shape of clamping jaws, clamping force is distributed evenly around the clamping area. Low profile design of clamping jaws only requires 5 cm of exposed seat post for clamping. Jaws are covered in grippy replaceable rubber covers. Clamp is operated via ergonomically shaped rotating handle, which allows precise control of the clamping force. Master Shop Clamp mounting adapter is interchangeable and fits adapters for repair stands of other brands (parts not included).

- Durable and rigid, designed to support even the heaviest bikes.
- Round shape of clamping jaws allows clamping force distribution over the whole clamping area.
- Low profile, only 5 cm of exposed seat post needed to clamp the bike.
- Replaceable rubber jaw covers.
- Ergonomic rotating handle for great control of the clamping force.
- The clamp is compatible with all current Unior repair stands.
- Interchangeable adapter for compatibility with repair stands of other brands (parts not included).
- Made in Europe.