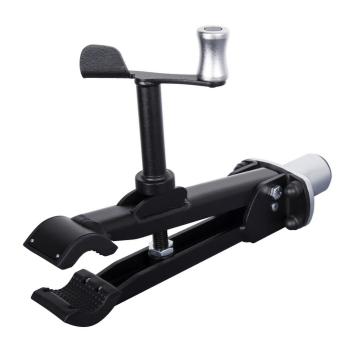

## Termékjellemzők

Our most durable and rigid clamp is designed to support even the heaviest bikes. Clamp frame design enables the jaws to open and close parallel to each other and thus clamp the bike gently and securely in place. Thanks to round shape of clamping jaws, clamping force is distributed evenly around the clamping area. Low profile design of clamping jaws only requires 5 cm of exposed seat post for clamping. Jaws are covered in grippy replaceable rubber covers. Clamp is operated via ergonomically shaped rotating handle, which allows precise control of the clamping force. Master Shop Clamp mounting adapter is interchangeable and fits adapters for repair stands of other brands (parts not included).

- Durable and rigid, designed to support even the heaviest bikes.
- Round shape of clamping jaws allows clamping force distribution over the whole clamping area.
- Low profile, only 5 cm of exposed seat post needed to clamp the bike.
- Replaceable rubber jaw covers.
- Ergonomic rotating handle for great control of the clamping force.
- The clamp is compatible with all current Unior repair stands.
- Interchangeable adapter for compatibility with repair stands of other brands (parts not included).
- Made in Europe.