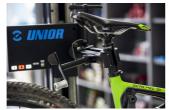

## Termékjellemzők

Our most durable and rigid clamp is designed to support even the heaviest bikes. Clamp frame design enables the jaws to open and close parallel to each other and thus clamp the bike gently and securely in place. Thanks to round shape of clamping jaws, clamping force is distributed evenly around the clamping area. Low profile design of clamping jaws only requires 5 cm of exposed seat post for clamping. Jaws are covered in grippy replaceable rubber covers. Clamp is operated via ergonomically shaped rotating handle, which allows precise control of the clamping force. Master Shop Clamp mounting adapter is interchangeable and fits adapters for repair stands of other brands (parts not included).

- Durable and rigid, designed to support even the heaviest bikes.
- Round shape of clamping jaws allows clamping force distribution over the whole clamping area.
- Low profile, only 5 cm of exposed seat post needed to clamp the bike.
- Replaceable rubber jaw covers.
- Ergonomic rotating handle for great control of the clamping force.
- The clamp is compatible with all current Unior repair stands.
- Interchangeable adapter for compatibility with repair stands of other brands (parts not included).
- Made in Europe.